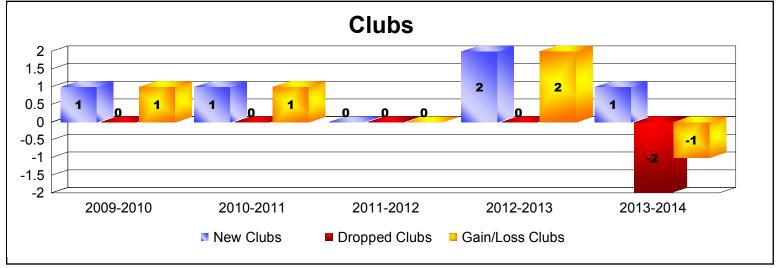

District 103 C

As of June 2014 Cumulative

| Year      | New<br>Clubs | Dropped<br>Clubs | Gain/<br>Loss<br>Clubs | New<br>Members | Charter<br>Members | Reinstate<br>Members | Transfer<br>Members | Total<br>Member<br>Added | Total<br>Members<br>Dropped | Gain/<br>Loss<br>Members |
|-----------|--------------|------------------|------------------------|----------------|--------------------|----------------------|---------------------|--------------------------|-----------------------------|--------------------------|
| 2009-2010 | 1            | 0                | 1                      | 124            | 24                 | 6                    | 9                   | 163                      | -157                        | 6                        |
| 2010-2011 | 1            | 0                | 1                      | 107            | 21                 | 5                    | 14                  | 147                      | -150                        | -3                       |
| 2011-2012 | 0            | 0                | 0                      | 125            | 0                  | 3                    | 10                  | 138                      | -157                        | -19                      |
| 2012-2013 | 2            | 0                | 2                      | 96             | 44                 | 14                   | 13                  | 167                      | -184                        | -17                      |
| 2013-2014 | 1            | -2               | -1                     | 134            | 20                 | 6                    | 15                  | 175                      | -159                        | 16                       |
| Average   | 1            | 0                | 1                      | 117            | 22                 | 7                    | 12                  | 158                      | -161                        | -3                       |