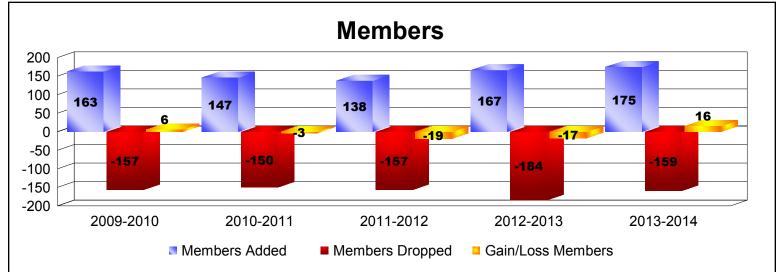

District 103 C

As of June 2014 Cumulative

| Year      | New<br>Clubs | Dropped<br>Clubs | Gain/<br>Loss<br>Clubs | New<br>Members | Charter<br>Members | Reinstate<br>Members | Transfer<br>Members | Total<br>Member<br>Added | Total<br>Members<br>Dropped | Gain/<br>Loss<br>Members |
|-----------|--------------|------------------|------------------------|----------------|--------------------|----------------------|---------------------|--------------------------|-----------------------------|--------------------------|
| 2009-2010 | 1            | 0                | 1                      | 124            | 24                 | 6                    | 9                   | 163                      | -157                        | 6                        |
| 2010-2011 | 1            | 0                | 1                      | 107            | 21                 | 5                    | 14                  | 147                      | -150                        | -3                       |
| 2011-2012 | 0            | 0                | 0                      | 125            | 0                  | 3                    | 10                  | 138                      | -157                        | -19                      |
| 2012-2013 | 2            | 0                | 2                      | 96             | 44                 | 14                   | 13                  | 167                      | -184                        | -17                      |
| 2013-2014 | 1            | -2               | -1                     | 134            | 20                 | 6                    | 15                  | 175                      | -159                        | 16                       |
| Average   | 1            | 0                | 1                      | 117            | 22                 | 7                    | 12                  | 158                      | -161                        | -3                       |